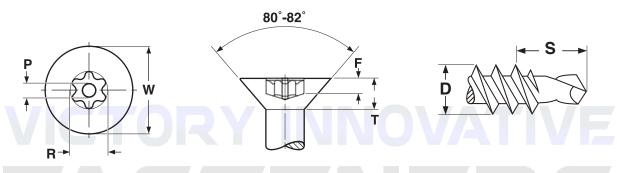

## Flat Head Six Lobe Recess

| Nominal<br>Size &<br>Threads<br>per Inch | W               |                          | Т              | R P F             |                 | F                    | D                     |       | S      |             |             |
|------------------------------------------|-----------------|--------------------------|----------------|-------------------|-----------------|----------------------|-----------------------|-------|--------|-------------|-------------|
|                                          | Head Dimensions |                          |                | Recess Dimensions |                 |                      | ENER S                |       | Point  | RCE         |             |
|                                          | Head Diameter   |                          | Head<br>Height | Recess<br>Width   | Pin<br>Diameter | Gauge<br>Penetration | Major Thread Diameter |       | Length | Point Style | Driver Size |
|                                          | Max             | Min                      | Ref            | Ref               | Ref             | Min                  | Max                   | Min   | Ref    | ]           |             |
| 8-18                                     | .312            | .285                     | .100           | .132              | .040            | .040                 | .166                  | .161  | .211   | #2          | T15         |
| 10-16                                    | .362            | .333                     | .116           | .155              | .055            | .050                 | .189                  | .183  | .235   | #2          | T20         |
| 12-14                                    | .412            | .380                     | .132           | .178              | .070            | .055                 | .215                  | .209  | .353   | #3          | T25         |
| 10-24                                    | .362            | .333                     | .116           | .155              | .055            | .050                 | .1900                 | .1818 | .193   | #2          | T20         |
| •                                        |                 | •                        | 1              | ٨                 | 1               | •                    | ň                     |       |        | 1           |             |
| Tolerance on Length                      |                 | Up to 3/4" length, incl. |                |                   |                 |                      | 1" and longer         |       |        |             |             |
|                                          |                 | +0,03                    |                |                   |                 |                      | +0,05                 |       |        |             |             |